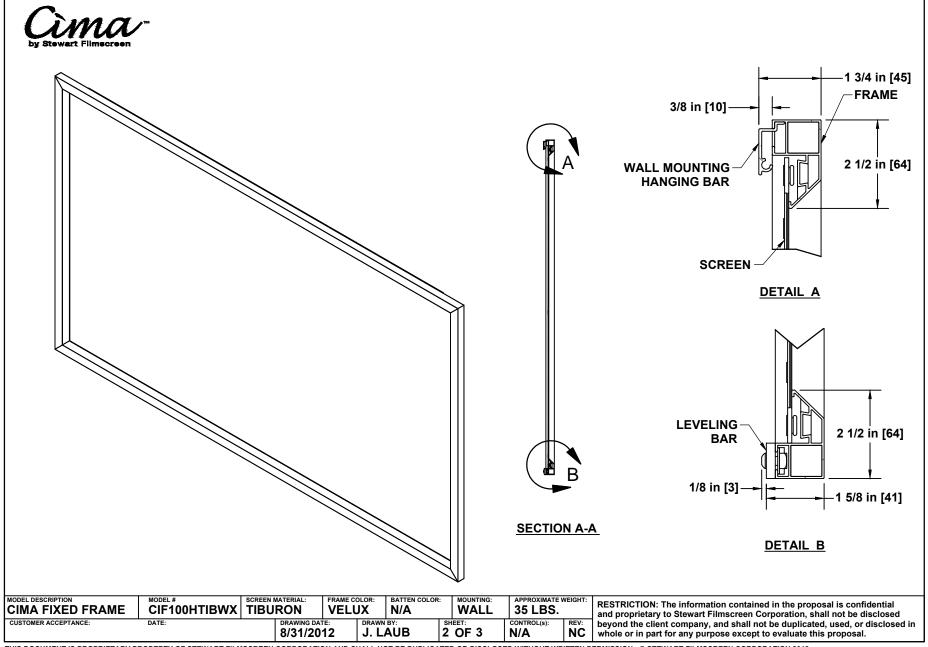

**DETAIL C** 

| MODEL DESCRIPTION CIMA FIXED FRAME | CIF100HTIBWX | SCREEN MATERIAL:<br>TIBURON |                         | FRAME COLOR:<br>VELUX |                    | N/A |        | MOUNTING: WALL | 35 LBS.     |      |
|------------------------------------|--------------|-----------------------------|-------------------------|-----------------------|--------------------|-----|--------|----------------|-------------|------|
| CUSTOMER ACCEPTANCE:               | DATE:        |                             | DRAWING DATE: 8/31/2012 |                       | DRAWN BY:  J. LAUB |     | 3<br>3 | OF 3           | CONTROL(s): | REV: |