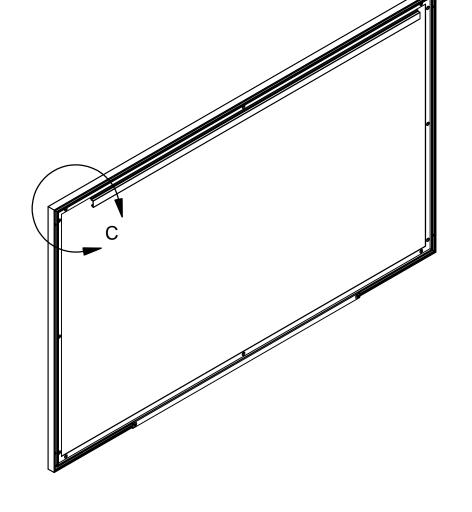

**DETAIL C** 

| MODEL DESCRIPTION CIMA FIXED FRAME | CIF100HTIBWX | SCREEN MATERIAL:<br>TIBURON |                         | FRAME COLOR:<br>VELUX |                    | N/A |        | MOUNTING: WALL | 35 LBS.     |      |
|------------------------------------|--------------|-----------------------------|-------------------------|-----------------------|--------------------|-----|--------|----------------|-------------|------|
| CUSTOMER ACCEPTANCE:               | DATE:        |                             | DRAWING DATE: 8/31/2012 |                       | DRAWN BY:  J. LAUB |     | 3<br>3 | OF 3           | CONTROL(s): | REV: |