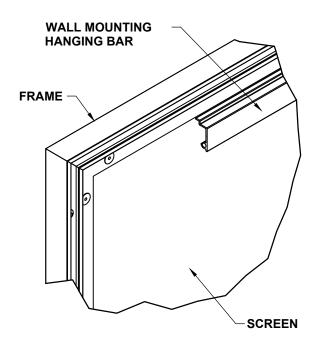

**DETAIL C** 

| MODEL DESCRIPTION CIMA FIXED FRAME | CIF100HTIBWX | SCREEN MATERIAL:<br>TIBURON |                         | FRAME COLOR:<br>VELUX |                    | N/A |        | MOUNTING: WALL | 35 LBS.     |      |
|------------------------------------|--------------|-----------------------------|-------------------------|-----------------------|--------------------|-----|--------|----------------|-------------|------|
| CUSTOMER ACCEPTANCE:               | DATE:        |                             | DRAWING DATE: 8/31/2012 |                       | DRAWN BY:  J. LAUB |     | 3<br>3 | OF 3           | CONTROL(s): | REV: |