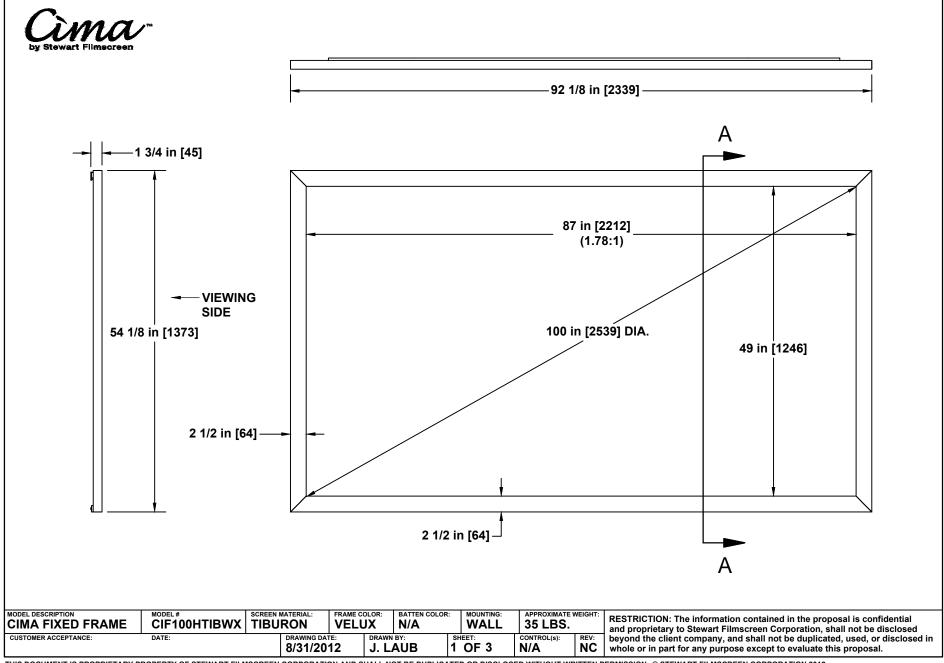

**DETAIL C** 

| MODEL DESCRIPTION CIMA FIXED FRAME | CIF100HTIBWX | SCREEN MATERIAL:<br>TIBURON |                         | FRAME COLOR:<br>VELUX |                    | N/A |        | MOUNTING: WALL | 35 LBS.     |      |
|------------------------------------|--------------|-----------------------------|-------------------------|-----------------------|--------------------|-----|--------|----------------|-------------|------|
| CUSTOMER ACCEPTANCE:               | DATE:        |                             | DRAWING DATE: 8/31/2012 |                       | DRAWN BY:  J. LAUB |     | 3<br>3 | OF 3           | CONTROL(s): | REV: |