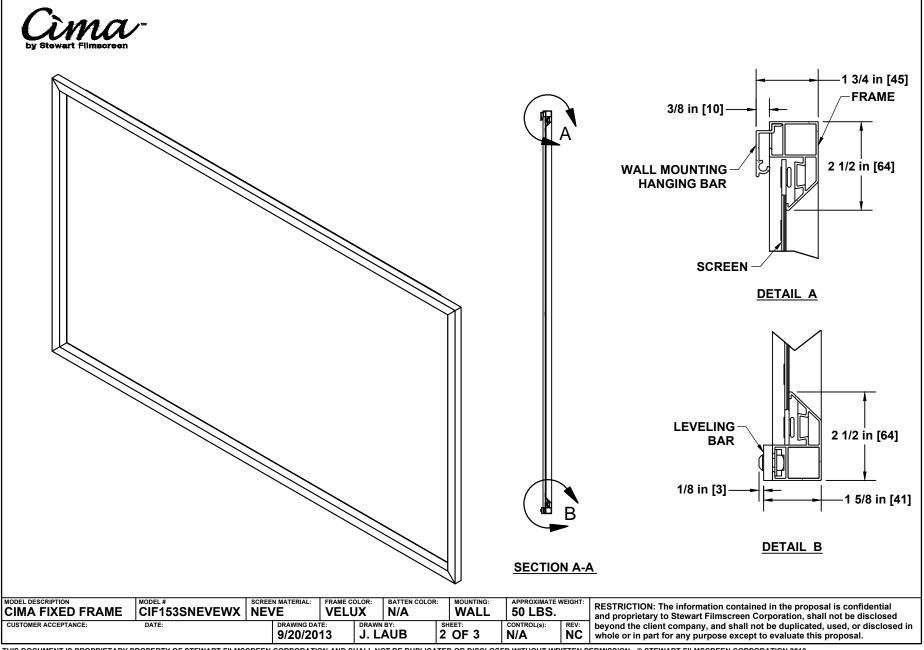

**DETAIL C** 



| CIMA FIXED FRAME     | CIF153SNEVEWX | SCREEN MATERIAL: |         | FRAME COLOR:<br>VELUX |      | N/A        |  | MOUNTING: WALL | 50 LBS.     |      |
|----------------------|---------------|------------------|---------|-----------------------|------|------------|--|----------------|-------------|------|
| CUSTOMER ACCEPTANCE: | DATE:         |                  | 9/20/20 |                       | J. L | BY:<br>AUB |  | OF 3           | CONTROL(s): | REV: |

RESTRICTION: The information contained in the proposal is confidential and proprietary to Stewart Filmscreen Corporation, shall not be disclosed beyond the client company, and shall not be duplicated, used, or disclosed in whole or in part for any purpose except to evaluate this proposal.