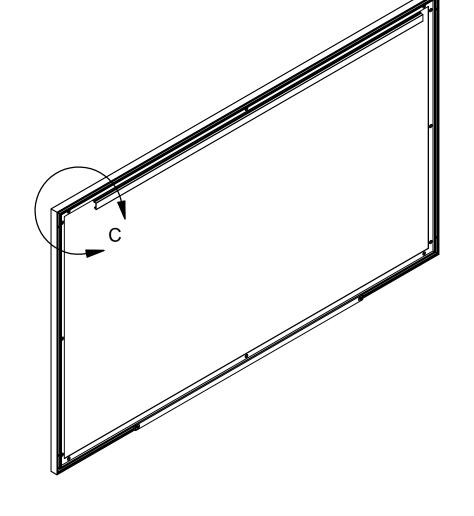

**DETAIL C** 

| CIMA FIXED FRAME     | CIF153SNEVEWX | SCREEN MATERIAL: |         | FRAME COLOR:<br>VELUX |      | N/A        |  | MOUNTING: WALL | 50 LBS.     |      |
|----------------------|---------------|------------------|---------|-----------------------|------|------------|--|----------------|-------------|------|
| CUSTOMER ACCEPTANCE: | DATE:         |                  | 9/20/20 |                       | J. L | BY:<br>AUB |  | OF 3           | CONTROL(s): | REV: |