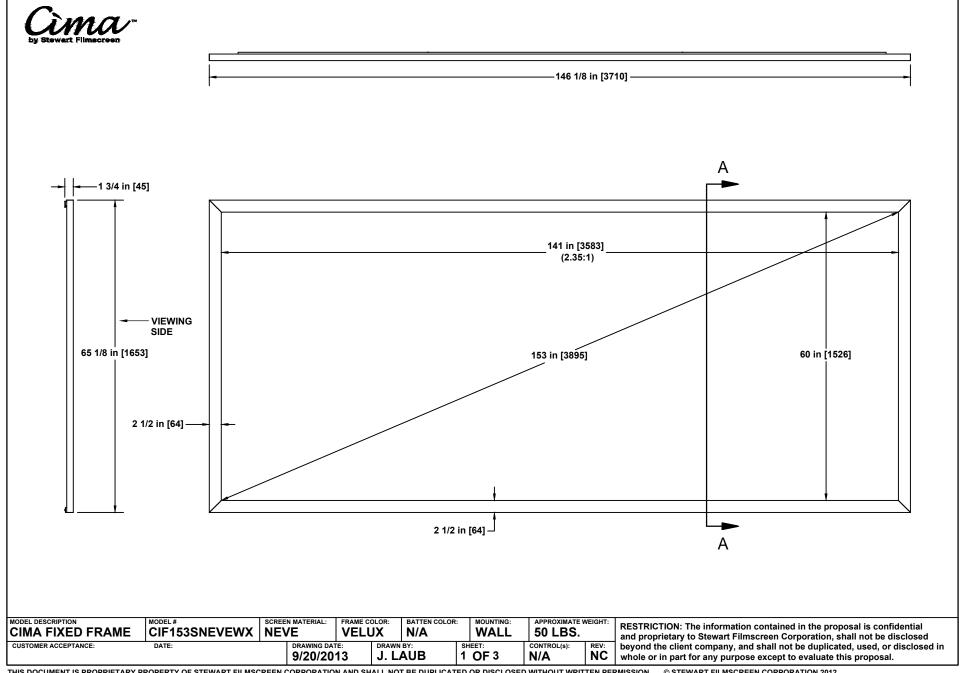

**DETAIL C** 



| CIMA FIXED FRAME     | CIF153SNEVEWX | SCREEN MATERIAL: |         | FRAME COLOR:<br>VELUX |      | N/A        |  | MOUNTING: WALL | 50 LBS.     |      |
|----------------------|---------------|------------------|---------|-----------------------|------|------------|--|----------------|-------------|------|
| CUSTOMER ACCEPTANCE: | DATE:         |                  | 9/20/20 |                       | J. L | BY:<br>AUB |  | OF 3           | CONTROL(s): | REV: |

RESTRICTION: The information contained in the proposal is confidential and proprietary to Stewart Filmscreen Corporation, shall not be disclosed beyond the client company, and shall not be duplicated, used, or disclosed in whole or in part for any purpose except to evaluate this proposal.