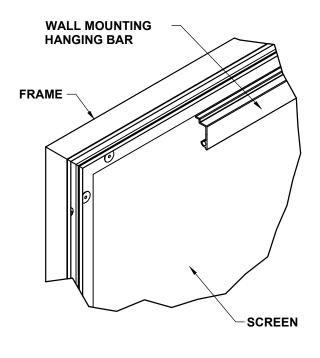

**DETAIL C** 



| CIMA FIXED FRAME     | CIF153SNEVEWX | SCREEN MATERIAL: |         | FRAME COLOR:<br>VELUX |      | N/A        |  | MOUNTING: WALL | 50 LBS.     |      |
|----------------------|---------------|------------------|---------|-----------------------|------|------------|--|----------------|-------------|------|
| CUSTOMER ACCEPTANCE: | DATE:         |                  | 9/20/20 |                       | J. L | BY:<br>AUB |  | OF 3           | CONTROL(s): | REV: |

RESTRICTION: The information contained in the proposal is confidential and proprietary to Stewart Filmscreen Corporation, shall not be disclosed beyond the client company, and shall not be duplicated, used, or disclosed in whole or in part for any purpose except to evaluate this proposal.