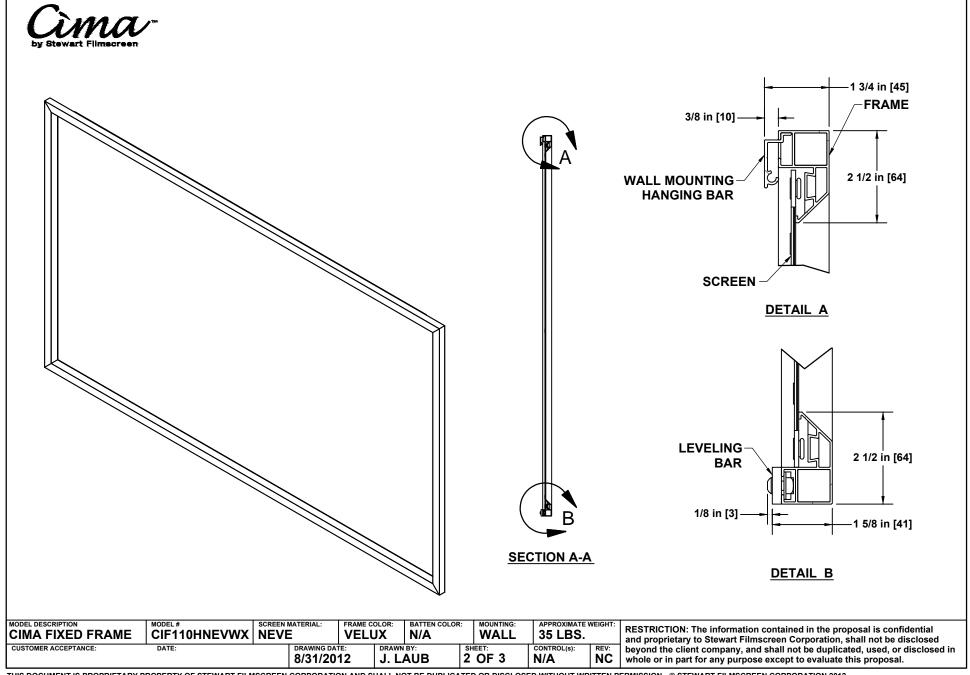

**DETAIL C** 

| CIMA FIXED FRAME     | CIF110HNEVWX | SCREEN MATERIAL: NEVE |                         | FRAME COLOR:<br>VELUX |           | BATTEN COLOR: |  | MOUNTING: WALL | 35 LBS.     |      |
|----------------------|--------------|-----------------------|-------------------------|-----------------------|-----------|---------------|--|----------------|-------------|------|
| CUSTOMER ACCEPTANCE: | DATE:        |                       | DRAWING DATE: 8/31/2012 |                       | DRAWN BY: |               |  | OF 3           | CONTROL(s): | REV: |