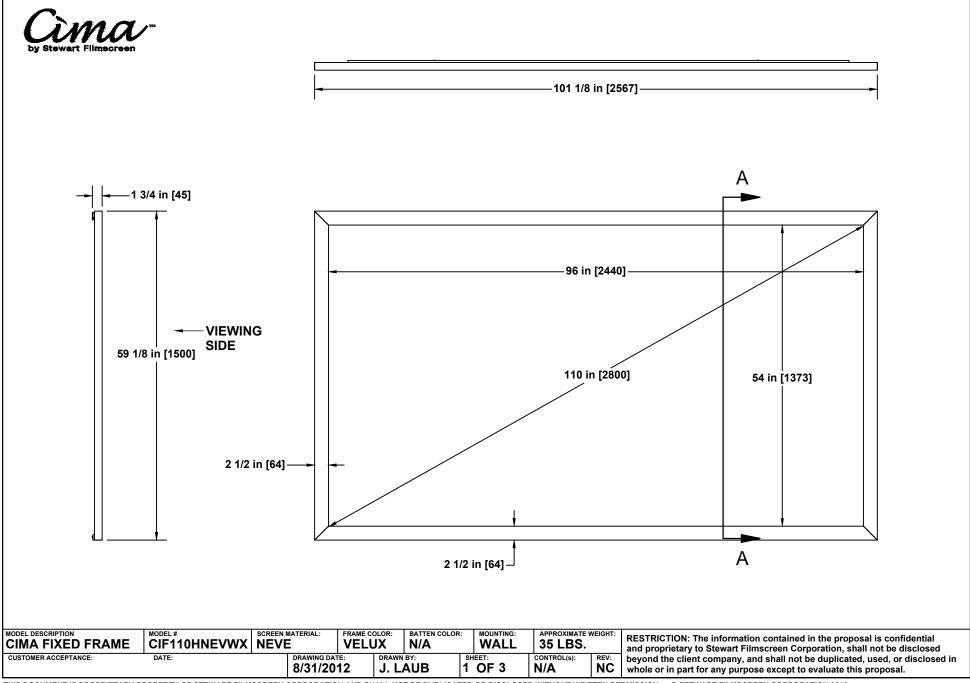

**DETAIL C** 

| CIMA FIXED FRAME     | CIF110HNEVWX | SCREEN MATERIAL: NEVE |                         | FRAME COLOR:<br>VELUX |           | BATTEN COLOR: |  | MOUNTING: WALL | 35 LBS.     |      |
|----------------------|--------------|-----------------------|-------------------------|-----------------------|-----------|---------------|--|----------------|-------------|------|
| CUSTOMER ACCEPTANCE: | DATE:        |                       | DRAWING DATE: 8/31/2012 |                       | DRAWN BY: |               |  | OF 3           | CONTROL(s): | REV: |