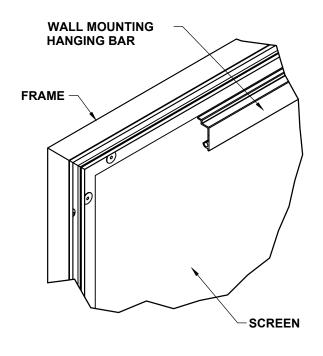

**DETAIL C** 

| CIMA FIXED FRAME     | CIF110HNEVWX | SCREEN MATERIAL: NEVE |                         | FRAME COLOR:<br>VELUX |           | BATTEN COLOR: |  | MOUNTING: WALL | 35 LBS.     |      |
|----------------------|--------------|-----------------------|-------------------------|-----------------------|-----------|---------------|--|----------------|-------------|------|
| CUSTOMER ACCEPTANCE: | DATE:        |                       | DRAWING DATE: 8/31/2012 |                       | DRAWN BY: |               |  | OF 3           | CONTROL(s): | REV: |