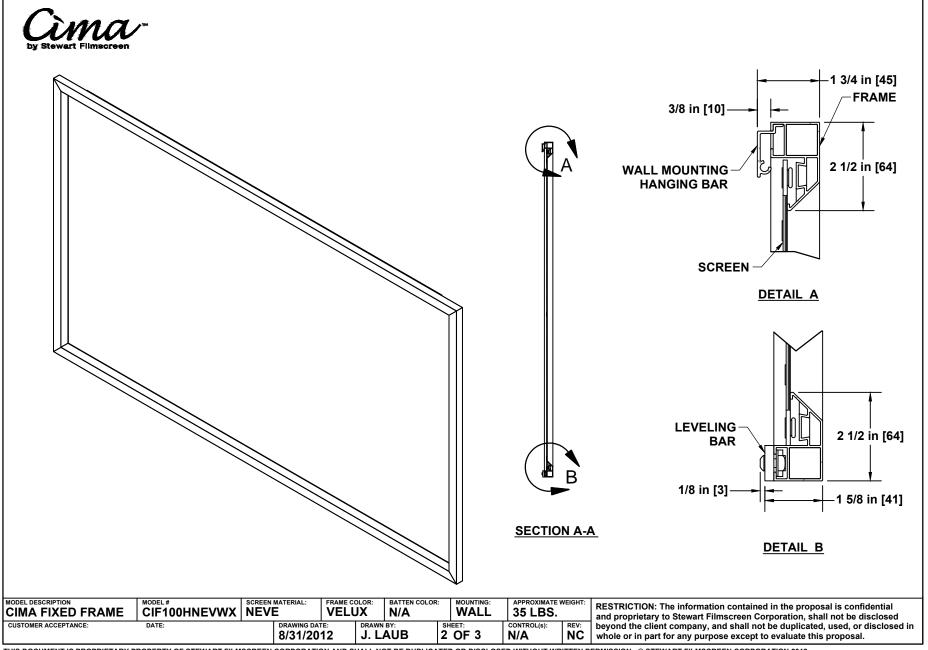

**DETAIL C** 

| MODEL DESCRIPTION    | MODEL #      | SCREEN MATERIAL: |                         | FRAME COLOR: |           | BATTEN COLOR: |                  | MOUNTING: | APPROXIMATE WEIGHT: |      |
|----------------------|--------------|------------------|-------------------------|--------------|-----------|---------------|------------------|-----------|---------------------|------|
| CIMA FIXED FRAME     | CIF100HNEVWX | NEVE             |                         | VELUX        |           | N/A           |                  | WALL      | LL 35 LBS.          |      |
| CUSTOMER ACCEPTANCE: | DATE:        |                  | DRAWING DATE: 8/31/2012 |              | DRAWN BY: |               | SHEET:<br>3 OF 3 |           | CONTROL(s):         | REV: |

RESTRICTION: The information contained in the proposal is confidential and proprietary to Stewart Filmscreen Corporation, shall not be disclosed beyond the client company, and shall not be duplicated, used, or disclosed in whole or in part for any purpose except to evaluate this proposal.