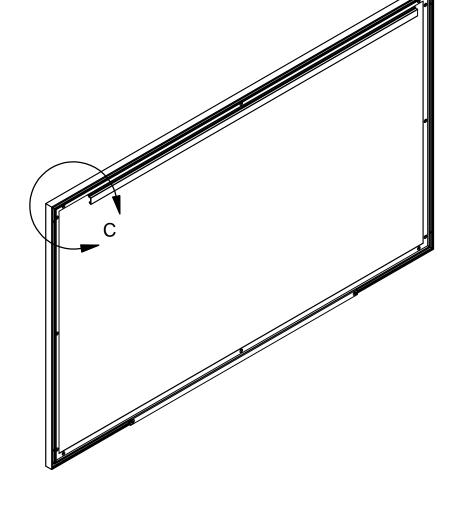

**DETAIL C** 

| MODEL DESCRIPTION    | MODEL #      | SCREEN MATERIAL: |                         | FRAME COLOR: |           | BATTEN COLOR: |                  | MOUNTING: | APPROXIMATE WEIGHT: |      |
|----------------------|--------------|------------------|-------------------------|--------------|-----------|---------------|------------------|-----------|---------------------|------|
| CIMA FIXED FRAME     | CIF100HNEVWX | NEVE             |                         | VELUX        |           | N/A           |                  | WALL      | LL 35 LBS.          |      |
| CUSTOMER ACCEPTANCE: | DATE:        |                  | DRAWING DATE: 8/31/2012 |              | DRAWN BY: |               | SHEET:<br>3 OF 3 |           | CONTROL(s):         | REV: |

RESTRICTION: The information contained in the proposal is confidential and proprietary to Stewart Filmscreen Corporation, shall not be disclosed beyond the client company, and shall not be duplicated, used, or disclosed in whole or in part for any purpose except to evaluate this proposal.