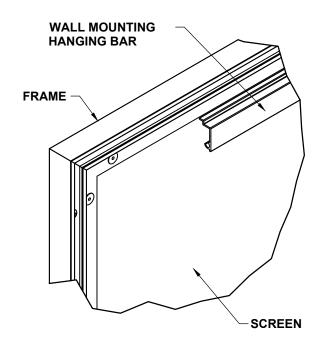

**DETAIL C** 

| MODEL DESCRIPTION    | MODEL #      | SCREEN MATERIAL: |                         | FRAME COLOR: |           | BATTEN COLOR: |                  | MOUNTING: | APPROXIMATE WEIGHT: |      |
|----------------------|--------------|------------------|-------------------------|--------------|-----------|---------------|------------------|-----------|---------------------|------|
| CIMA FIXED FRAME     | CIF100HNEVWX | NEVE             |                         | VELUX        |           | N/A           |                  | WALL      | LL 35 LBS.          |      |
| CUSTOMER ACCEPTANCE: | DATE:        |                  | DRAWING DATE: 8/31/2012 |              | DRAWN BY: |               | SHEET:<br>3 OF 3 |           | CONTROL(s):         | REV: |

RESTRICTION: The information contained in the proposal is confidential and proprietary to Stewart Filmscreen Corporation, shall not be disclosed beyond the client company, and shall not be duplicated, used, or disclosed in whole or in part for any purpose except to evaluate this proposal.