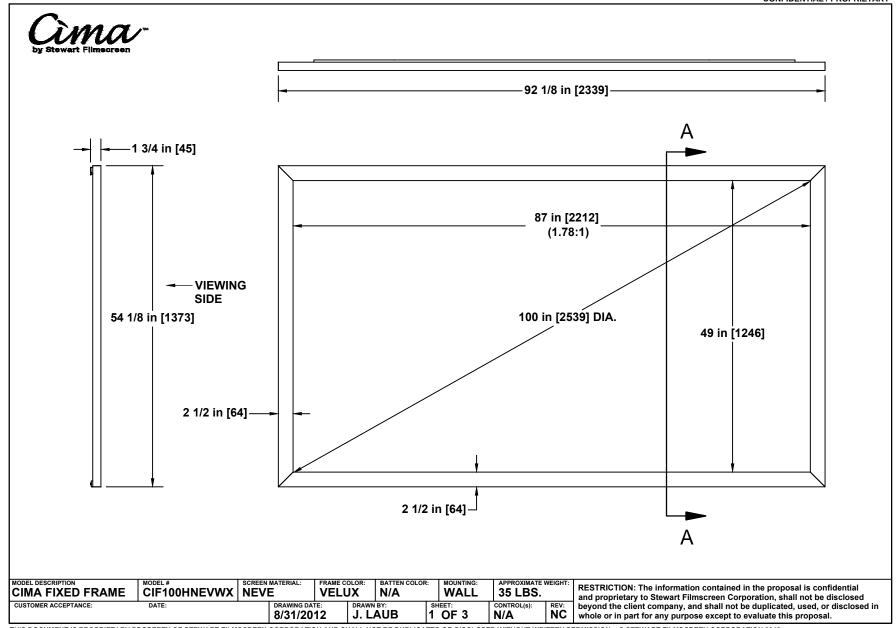

**DETAIL C** 

| MODEL DESCRIPTION    | MODEL #      | SCREEN MATERIAL: |                         | FRAME COLOR: |           | BATTEN COLOR: |                  | MOUNTING: | APPROXIMATE WEIGHT: |      |
|----------------------|--------------|------------------|-------------------------|--------------|-----------|---------------|------------------|-----------|---------------------|------|
| CIMA FIXED FRAME     | CIF100HNEVWX | NEVE             |                         | VELUX        |           | N/A           |                  | WALL      | LL 35 LBS.          |      |
| CUSTOMER ACCEPTANCE: | DATE:        |                  | DRAWING DATE: 8/31/2012 |              | DRAWN BY: |               | SHEET:<br>3 OF 3 |           | CONTROL(s):         | REV: |

RESTRICTION: The information contained in the proposal is confidential and proprietary to Stewart Filmscreen Corporation, shall not be disclosed beyond the client company, and shall not be duplicated, used, or disclosed in whole or in part for any purpose except to evaluate this proposal.