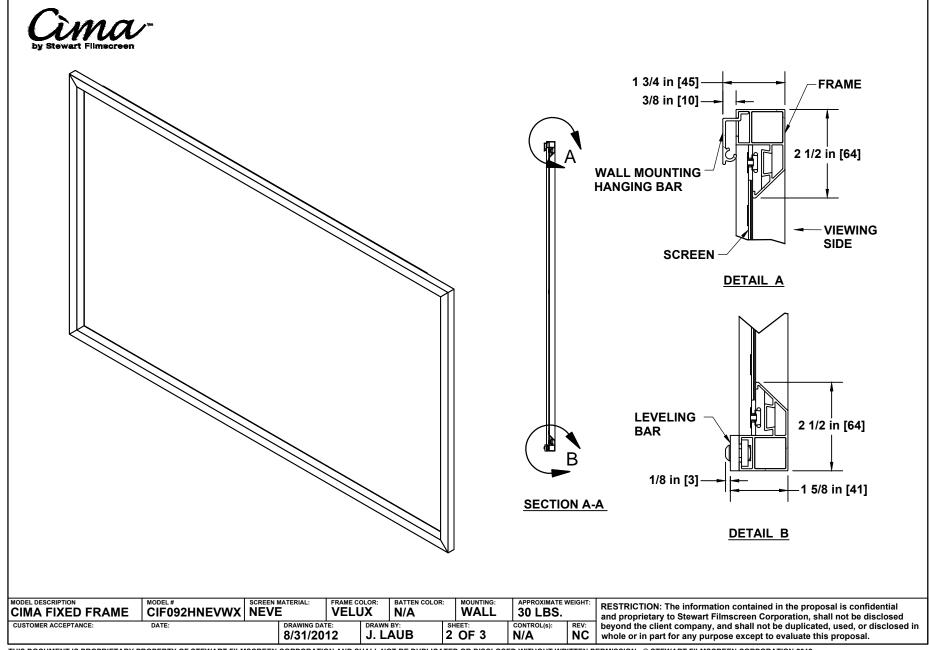

**DETAIL C** 

| MODEL DESCRIPTION CIMA FIXED FRAME |       |         | SCREEN MATERIAL: |  | JX | BATTEN COLOR: |  | MOUNTING: WALL | 30 LBS.     |    |
|------------------------------------|-------|---------|------------------|--|----|---------------|--|----------------|-------------|----|
| CUSTOMER ACCEPTANCE:               | DATE: | 8/31/20 |                  |  |    | BY:<br>AUB    |  |                | CONTROL(s): | NC |