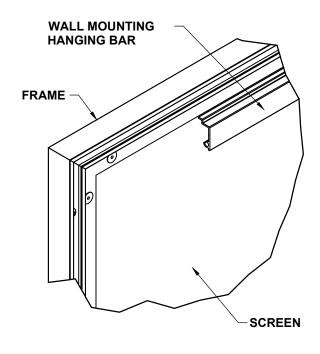

**DETAIL C** 

| MODEL DESCRIPTION CIMA FIXED FRAME |       |         | SCREEN MATERIAL: |  | JX | BATTEN COLOR: |  | MOUNTING: WALL | 30 LBS.     |    |
|------------------------------------|-------|---------|------------------|--|----|---------------|--|----------------|-------------|----|
| CUSTOMER ACCEPTANCE:               | DATE: | 8/31/20 |                  |  |    | BY:<br>AUB    |  |                | CONTROL(s): | NC |