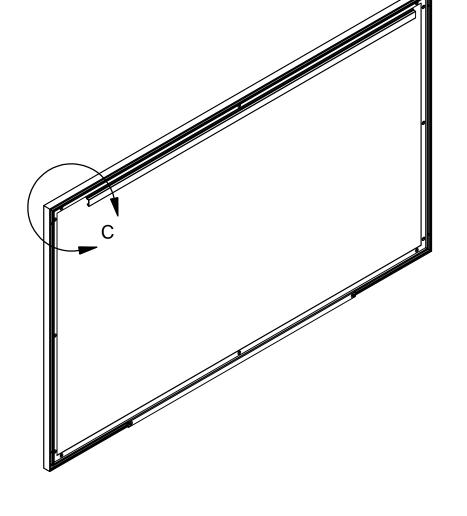

**DETAIL C** 

| MODEL DESCRIPTION CIMA FIXED FRAME |       |         | SCREEN MATERIAL: |  | JX | BATTEN COLOR: |  | MOUNTING: WALL | 30 LBS.     |    |
|------------------------------------|-------|---------|------------------|--|----|---------------|--|----------------|-------------|----|
| CUSTOMER ACCEPTANCE:               | DATE: | 8/31/20 |                  |  |    | BY:<br>AUB    |  |                | CONTROL(s): | NC |