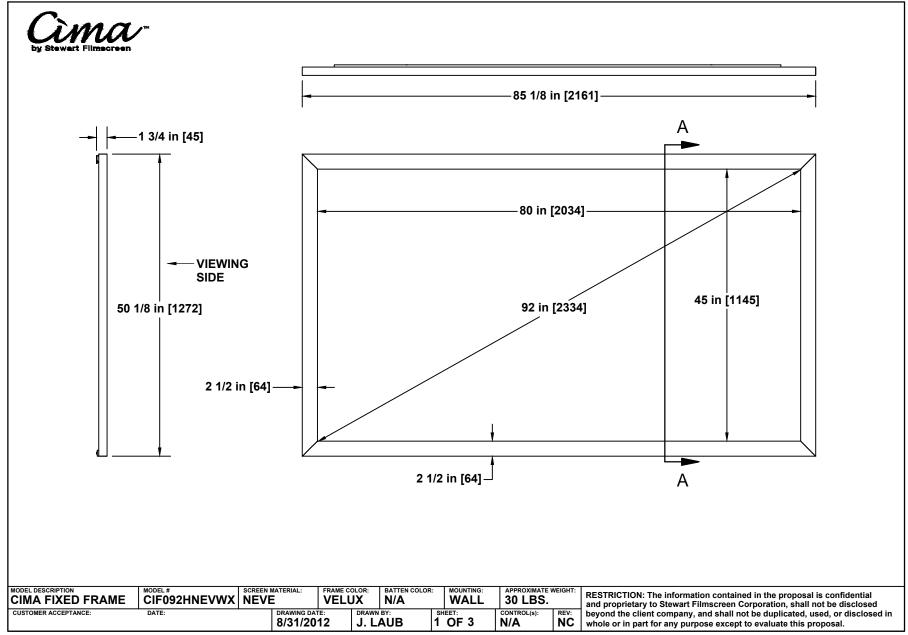

**DETAIL C** 

| MODEL DESCRIPTION CIMA FIXED FRAME |       |         | SCREEN MATERIAL: |  | JX | BATTEN COLOR: |  | MOUNTING: WALL | 30 LBS.     |    |
|------------------------------------|-------|---------|------------------|--|----|---------------|--|----------------|-------------|----|
| CUSTOMER ACCEPTANCE:               | DATE: | 8/31/20 |                  |  |    | BY:<br>AUB    |  |                | CONTROL(s): | NC |